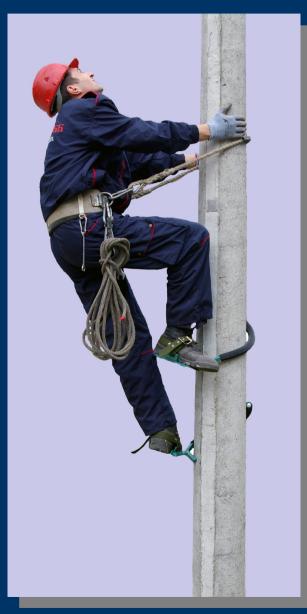

## Climbers for wooden posts PDS

Climbers for wooden posts are used as a protection equipment for working on a wooden posts. Safe and comfortable work electro and PTT workers is secured with our own construction.

# Climbers for concrete posts Pm, Pv, Pn

Construction solution for this climber is based on a hook as an adjusting element, which is easily and fine adjusted to the diameter of a post.

Quality control and approved by IMS Institute Beograd.

Climbers for concrete posts Pm, Pv, Pn

Safe and comfortable work electro and PTT workers is secured with our own construction.