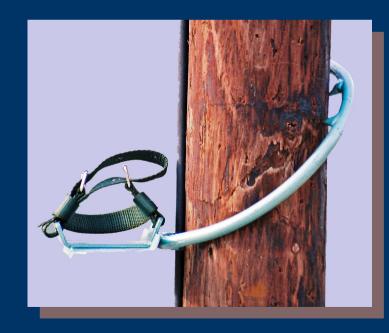

# Climbers for wooden posts PDS

Climbers are adjusted with SRPS Z-B1.O55-Climbers for wooden posts for wirings (previously standards JUS Z. B1.055)

Quality control and approved by IMS Institute Belgrade.

## Climbers for wooden posts PDS

Climbers for wooden posts are used as a protection equipment for working on a wooden posts. Safe and comfortable work electro and PTT workers is secured with our own construction.