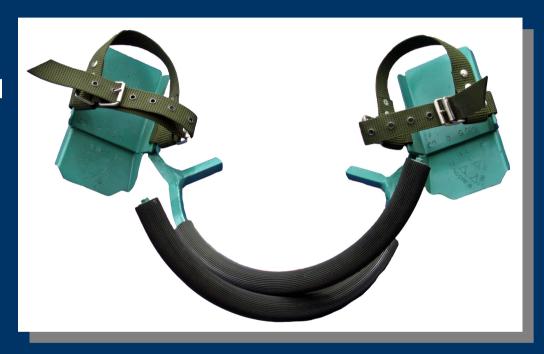

# Climbers for concrete posts Pm, Pv, Pn

Construction solution for this climber is based on a hook as an adjusting element, which is easily and fine adjusted to the diameter of a post.

Quality control and approved by IMS Institute Beograd.

Climbers for concrete posts Pm, Pv, Pn

Safe and comfortable work electro and PTT workers is secured with our own construction.