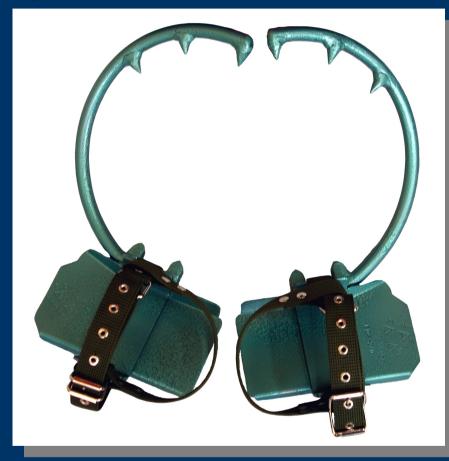

# Climbers for wooden posts PDS

Climbers are adjusted with SRPS Z-B1.O55-Climbers for wooden posts for wirings (previously standards JUS Z. B1.055)

Quality control and approved by IMS Institute Belgrade.

## Climbers for wooden posts PDS

Climbers for wooden posts are used as a protection equipment for working on a wooden posts. Safe and comfortable work electro and PTT workers is secured with our own construction.

| Туре             |      | PDS-220 | PDS-240 | PDS-260 | PDS-280 | PDS-300 |
|------------------|------|---------|---------|---------|---------|---------|
| Diameter of post | [mm] | 120-220 | 140-240 | 160-260 | 180-280 | 210-280 |
| Weight           | [kg] | 3,10    | 3,20    | 3,30    | 3,40    | 3,50    |