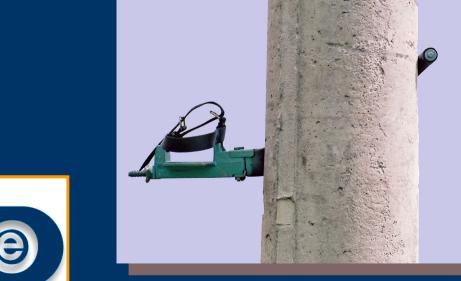

### Climbers for concrete posts Pu

Constructive solution for these climbers based on joint-sprocket mechanism, allows easy adjustment of range of the port in this climber.

| Туре                   | P∪-310                                | P∪-400                                         | P∪-650                                 |
|------------------------|---------------------------------------|------------------------------------------------|----------------------------------------|
| Diameter of posts [mm] | 140-280                               | 220-380                                        | 280-650                                |
| Type of post           | High voltage<br>supporting posts 10kV | Low and high voltage<br>angular posts 10kV/40° | High ∨oltage<br>angular posts 10k∀/60º |
| Weight <b>[kg]</b>     | 6,50                                  | 7                                              | 8                                      |

#### Manual:

Pressing the arm, the hook is liberated and is possible *to open* the port of climber as wanted, to fit the diameter of the post. By letting off the arm, the chosen port of range is fixed.

For smaller diameters of posts, the arm of a climber *is closed* simply by putting the hook against the post.