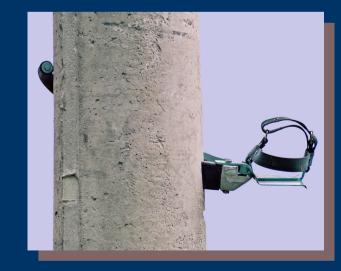

### Climbers for concrete posts Pu

Constructive solution for these climbers based on joint-sprocket mechanism, allows easy adjustment of range of the port in this climber.

| Туре                   | P∪-310                                | P∪-400                                         | P∪-650                                 |
|------------------------|---------------------------------------|------------------------------------------------|----------------------------------------|
| Diameter of posts [mm] | 140-280                               | 220-380                                        | 280-650                                |
| Type of post           | High voltage<br>supporting posts 10kV | Low and high voltage<br>angular posts 10kV/40° | High ∨oltage<br>angular posts 10k∀/60º |
| Weight <b>[kg]</b>     | 6,50                                  | 7                                              | 8                                      |

#### Climbers for concrete postst Pu

The materials for this climber are carefully chosen, and thermally processed.

Quality control and approved by IMS Institute Belgrade.