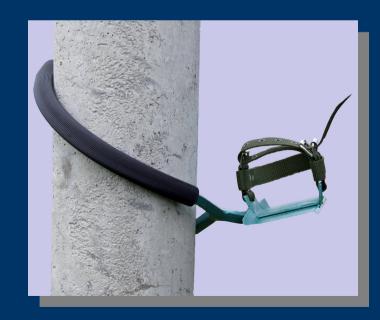

### Climbers for concrete posts Pu

Constructive solution for these climbers based on joint-sprocket mechanism, allows easy adjustment of range of the port in this climber.

| Туре                   | P∪-310                                | P∪-400                                         | P∪-650                                 |
|------------------------|---------------------------------------|------------------------------------------------|----------------------------------------|
| Diameter of posts [mm] | 140-280                               | 220-380                                        | 280-650                                |
| Type of post           | High voltage<br>supporting posts 10kV | Low and high voltage<br>angular posts 10kV/40° | High ∨oltage<br>angular posts 10k∀/60º |
| Weight <b>[kg]</b>     | 6,50                                  | 7                                              | 8                                      |

#### Manual:

Pressing the arm, the hook is liberated and is possible *to open* the port of climber as wanted, to fit the diameter of the post. By letting off the arm, the chosen port of range is fixed.

For smaller diameters of posts, the arm of a climber *is closed* simply by putting the hook against the post.