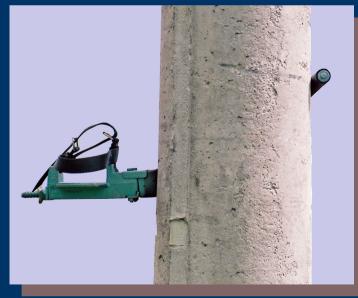

### Climbers for concrete posts Pu

Constructive solution for these climbers based on joint-sprocket mechanism, allows easy adjustment of range of the port in this climber.

| Туре                   | P∪-310                                | P∪-400                                         | P∪-650                                 |
|------------------------|---------------------------------------|------------------------------------------------|----------------------------------------|
| Diameter of posts [mm] | 140-280                               | 220-380                                        | 280-650                                |
| Type of post           | High voltage<br>supporting posts 10kV | Low and high voltage<br>angular posts 10kV/40° | High ∨oltage<br>angular posts 10k∀/60º |
| Weight <b>[kg]</b>     | 6,50                                  | 7                                              | 8                                      |

#### Manual:

Pressing the arm, the hook is liberated and is possible *to open* the port of climber as wanted, to fit the diameter of the post. By letting off the arm, the chosen port of range is fixed.

For smaller diameters of posts, the arm of a climber *is closed* simply by putting the hook against the post.