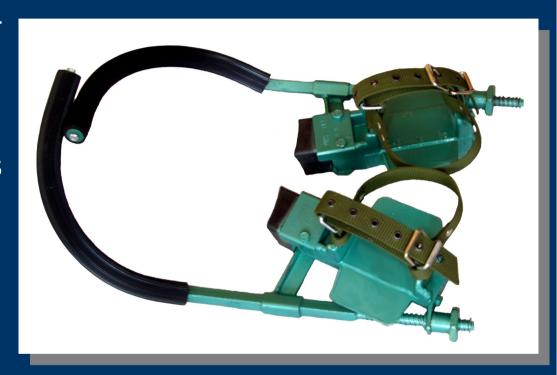

### Climbers for concrete posts Pu

Constructive solution for these climbers based on joint-sprocket mechanism, allows easy adjustment of range of the port in this climber.

| Туре                   | P∪-310                                | P∪-400                                         | P∪-650                                 |
|------------------------|---------------------------------------|------------------------------------------------|----------------------------------------|
| Diameter of posts [mm] | 140-280                               | 220-380                                        | 280-650                                |
| Type of post           | High voltage<br>supporting posts 10kV | Low and high voltage<br>angular posts 10kV/40° | High ∨oltage<br>angular posts 10k∀/60º |
| Weight <b>[kg]</b>     | 6,50                                  | 7                                              | 8                                      |

#### Climbers for concrete posts Pu