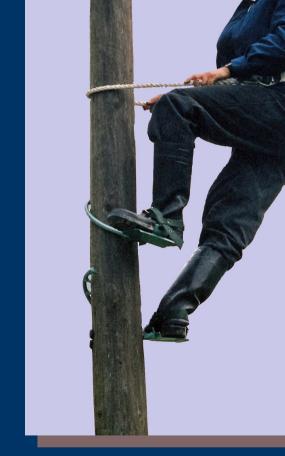

## Climbers for wooden posts PDS

Climbers for wooden posts are used as a protection equipment for working on a wooden posts. Safe and comfortable work electro and PTT workers is secured with our own construction.

# Climbers for wooden posts PDS

Climbers are adjusted with SRPS Z-B1.O55-Climbers for wooden posts for wirings (previously standards JUS Z. B1.055)

Quality control and approved by IMS Institute Belgrade.