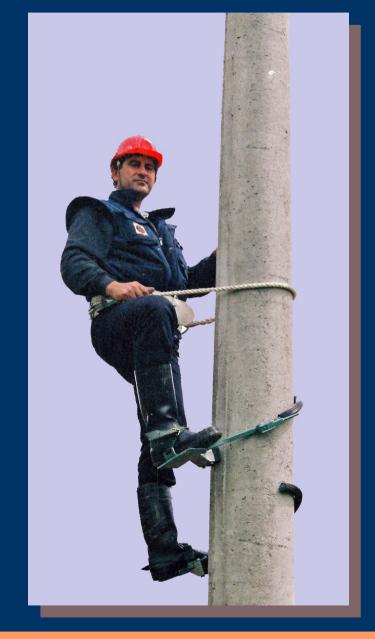

## Climbers for wooden posts PDS

Climbers for wooden posts are used as a protection equipment for working on a wooden posts. Safe and comfortable work electro and PTT workers is secured with our own construction.

# Climbers for concrete posts Pm, Pv, Pn

Construction solution for this climber is based on a hook as an adjusting element, which is easily and fine adjusted to the diameter of a post.

Quality control and approved by IMS Institute Beograd.

Climbers for concrete posts Pm, Pv, Pn

Safe and comfortable work electro and PTT workers is secured with our own construction.