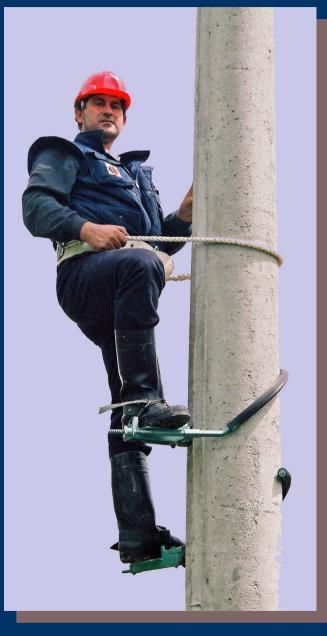

## Climbers for wooden posts PDS

Climbers for wooden posts are used as a protection equipment for working on a wooden posts. Safe and comfortable work electro and PTT workers is secured with our own construction.

# Climbers for wooden posts PDS

Climbers are adjusted with SRPS Z-B1.O55-Climbers for wooden posts for wirings (previously standards JUS Z. B1.055)

Quality control and approved by IMS Institute Belgrade.