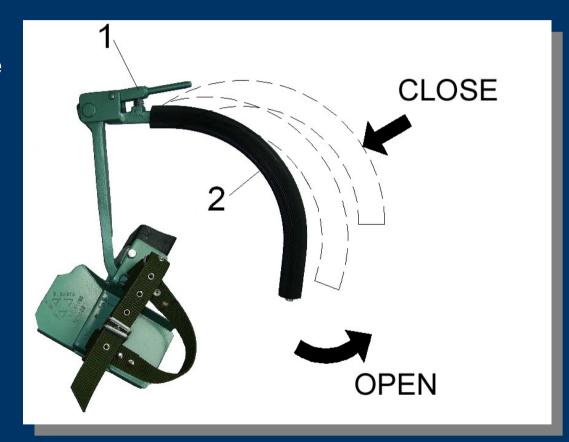

#### Manual:

Pressing the arm, the hook is liberated and is possible *to open* the port of climber as wanted, to fit the diameter of the post. By letting off the arm, the chosen port of range is fixed.

For smaller diameters of posts, the arm of a climber *is closed* simply by putting the hook against the post.