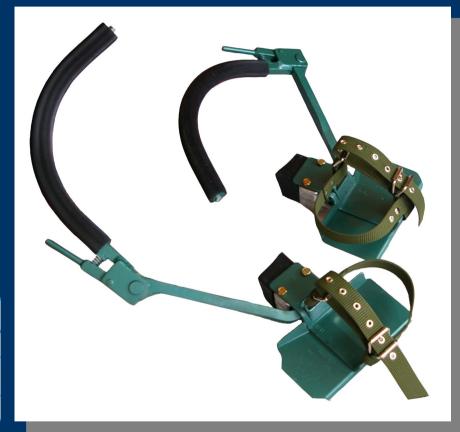

### Climbers for concrete posts Pu

Constructive solution for these climbers based on joint-sprocket mechanism, allows easy adjustment of range of the port in this climber.

| Туре                   | P∪-310                                | P∪-400                                         | P∪-650                                 |
|------------------------|---------------------------------------|------------------------------------------------|----------------------------------------|
| Diameter of posts [mm] | 140-280                               | 220-380                                        | 280-650                                |
| Type of post           | High voltage<br>supporting posts 10kV | Low and high voltage<br>angular posts 10kV/40° | High ∨oltage<br>angular posts 10k∀/60º |
| Weight <b>[kg]</b>     | 6,50                                  | 7                                              | 8                                      |

#### Manual:

Pressing the arm, the hook is liberated and is possible *to open* the port of climber as wanted, to fit the diameter of the post. By letting off the arm, the chosen port of range is fixed.

For smaller diameters of posts, the arm of a climber *is closed* simply by putting the hook against the post.